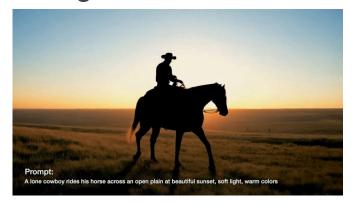

### Imagen 3

### Text-to-image prompt

Young couple holding hands visiting an amusement park. Looking at each other - smiling. A man wearing a blue jeans shirt, a woman wearing a beige sweater. In the background an amusement park with a ferris wheel, afternoon light.