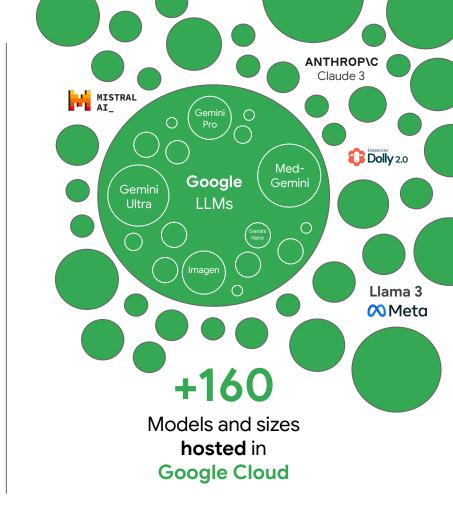

## There is **no one LLM** to rule them all.

Different LLMs have different strengths and weaknesses

Different LLMs have very **different** processing **cost**.

To find the right model for the right use-case at the right cost will be a key to success.