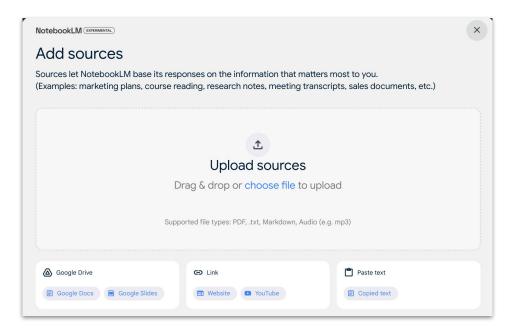

## Google **NotebookLM** next-gen Al interactions

Upload **anything** - from slide decks to pdfs to web pages to Youtube videos - combine up to 100 x sources or documents

Have a **discussion** with the Al about the content

Generate a dynamic podcast with two people discussing the content

Powered by very large context window

notebooklm.google.com