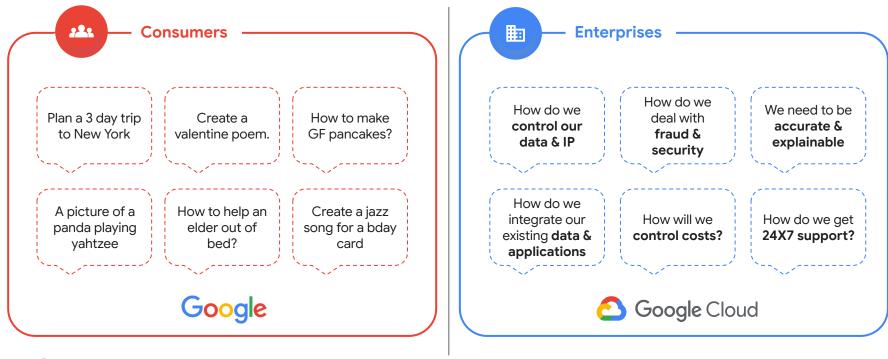

### Generative AI is amazing

But consumers & enterprises have different needs

## There is **no one LLM** to rule them all.

Different LLMs have different strengths and weaknesses

Different LLMs have very **different** processing **cost**.

To find the right model for the right use-case at the right cost will be a key to success.