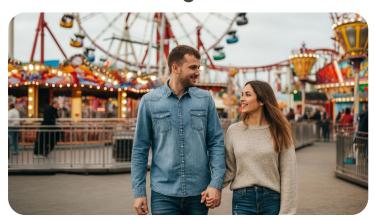

### Text-to-image prompt

Young couple holding hands visiting an amusement park. Looking at each other - smiling. A man wearing a blue jeans shirt, a woman wearing a beige sweater. In the background an amusement park with a ferris wheel, afternoon light.