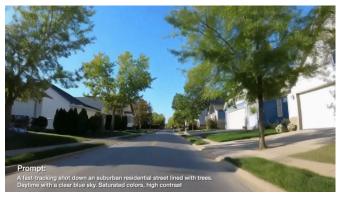

### Veo

### Image-to-video prompt

The couple walks towards the camera, the camera moving backwards and to the right tracking the couple.

Slow motion, 5 seconds.