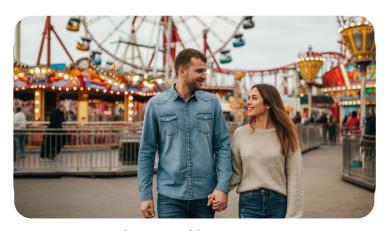

### Image-to-video prompt

The couple walks towards the camera, the camera moving backwards and to the right tracking the couple.

Slow motion, 5 seconds.