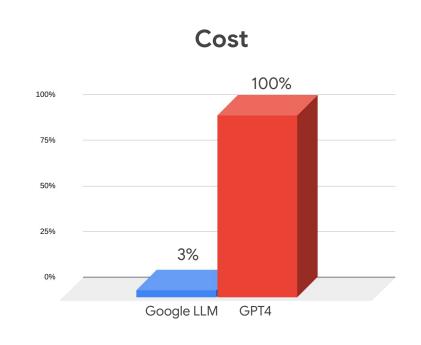

## ARE **BIGGER** LLMs **ALWAYS** BETTER?

### Comparative test of different size LLMs

Chatbot POC presented at Google GenAl Live in Oslo

2023

Creating really cool demos with GenAl!

2024

VS.

Balancing **cost** to business **value** solving **real problems** moving from POC to **production** 